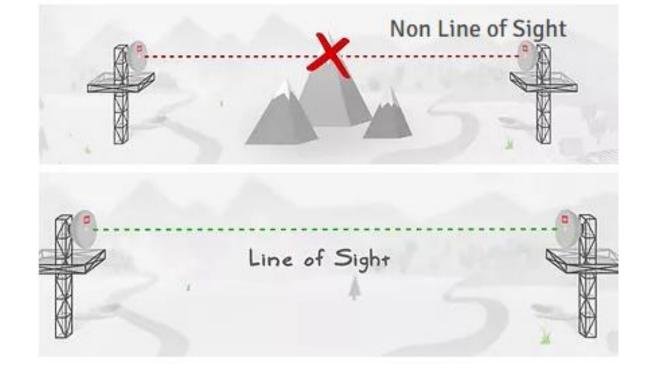

### LOS & NLOS

Transport your data packets farther with higher transmission capacity and security With Line of Sight your 8Gbs data can reach over 50 Km.

In a Environment of a parcial line-of-sight because of unfavourable topography (buildings, trees, hilltops, mountains etc) the NLOS technology (Near Line of Signal) can transpose hindrances and take your data up to where you need them, reducing drastically your investiments in repeaters and big towers. Under NLOS conditions your data can be as great as 1.2Gbps can be carried up to 80Km.